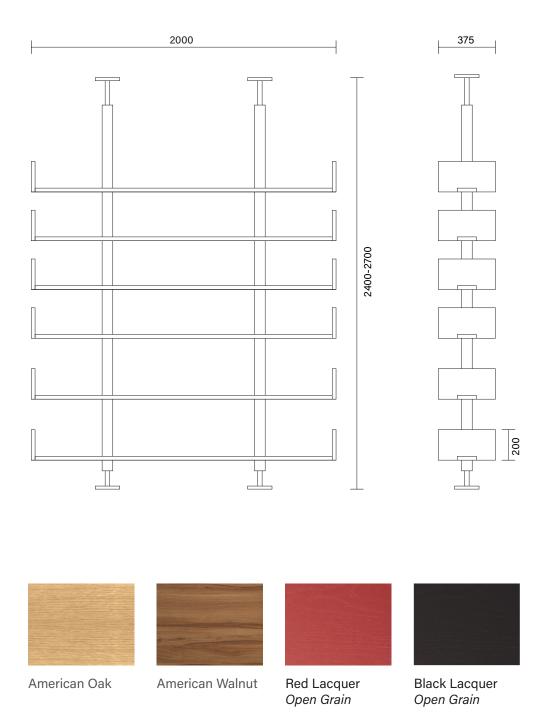

## MAJKE SHELVING/ ROOM DIVIDER

2000w x 375d x 2400 - 2700h

Solid timber floor to ceiling or floor to wall shelving unit/room divider.

- Solid timber uprights and shelves with upturned ends
- Stainless steel blackened adjustable fixtures
- Heights are available from 2400-2700, with 6 shelves as indicated, no additional cost
- Lead time 4-6 weeks