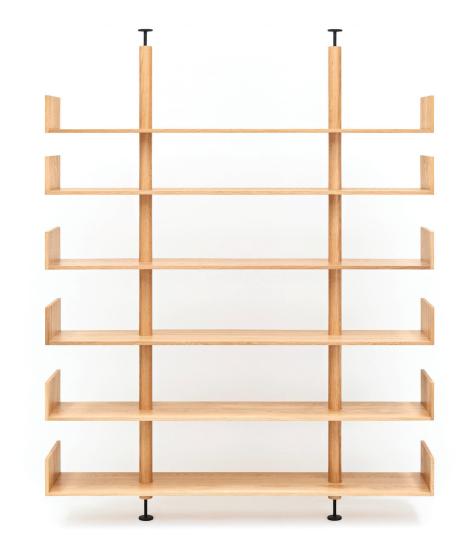

## MAJKE SHELVING/ ROOM DIVIDER

2000w x 375d x 2400 - 2700h

Solid timber floor to ceiling or floor to wall shelving unit/room divider.

- Solid timber uprights and shelves with upturned ends
- Stainless steel blackened adjustable fixtures
- Heights are available from 2400-2700, with 6 shelves as indicated, no additional cost
- Lead time 4-6 weeks

## MAJKE SHELVING/ ROOM DIVIDER

Maximum allowable weight per shelf is 50kg. Climbing loads, sitting and standing may cause failure of the product.

Any subsequent liability will not be accepted.

Please refer to maintenance instructions for on-going care.